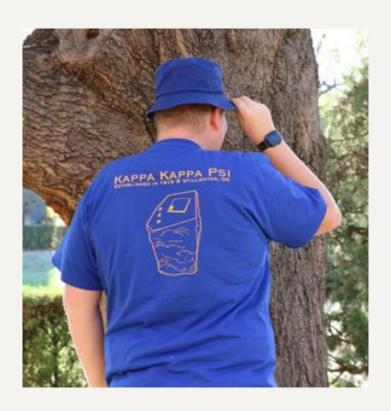

## KKW Alpha

<u>Chapter Email:</u> kkpsialpha@gmail.com <u>Chapter Contact:</u> Emma Swanson

<u>Payment Methods:</u> Cash, Card, and Venmo <u>How to Purchase:</u> In-Person Only

KKPsi blue shirt with the shrine on the back (\$15)