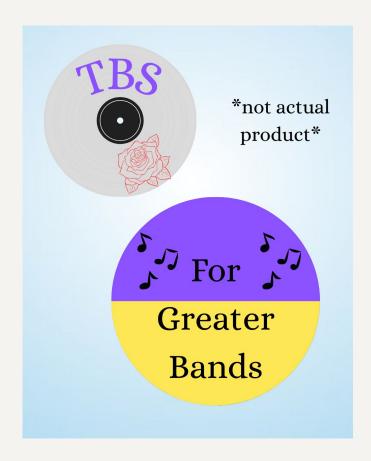

# **TBΣ Theta Theta (continued)**

TBS Painted Records small record (\$5); big record (\$8)

TBS Buttons - premade buttons (\$2) or make your own buttons (\$1)