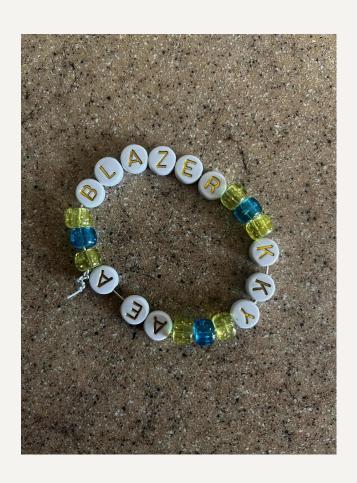

## **TBΣ Epsilon Beta**

<u>Chapter Email:</u> epsilonbeta@tbsigma.org <u>Chapter Contact:</u> Brianne Finnell

<u>Payment Methods:</u> Cash and Card <u>How to Purchase:</u> In-Person Only

#### **Not Pictured:**

| TBS Tote Bag - plain canvas tote bag with image of sisters scircle and lyrics from the affirmation song              | 0 0 |
|----------------------------------------------------------------------------------------------------------------------|-----|
| SWD Tote Bag - plain canvas tote bag with image of mas (KKY) and Terry (TBS) with the words "Spicy Southwest"        | •   |
| Bracelet - bracelets customized to go with each sister chapter! Some include contact info to further interchapter be |     |