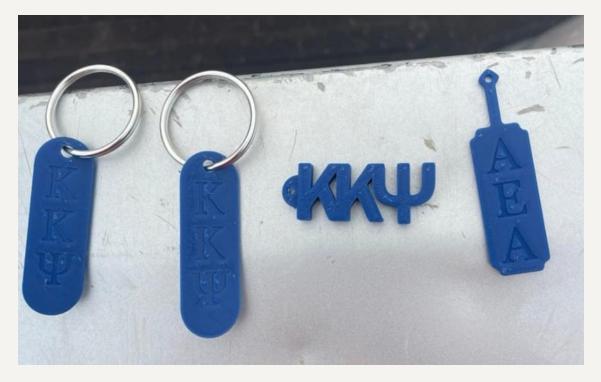

# KKΨ Delta (continued)

KKY Keychains - Blue 3D printed KKY keychains (1 for \$3, 2 for \$5)