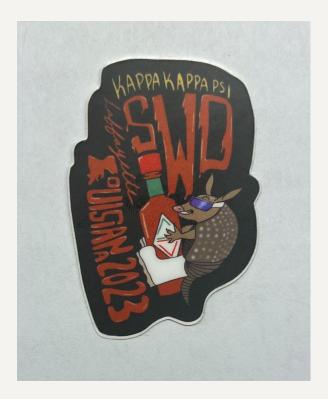

## **TBΣ Theta Theta**

© @tbsthetatheta

<u>Chapter Email:</u> thetatheta@tbsigma.org <u>Chapter Contact:</u> Christen Hicks Payment Methods: Cash and Cashapp How to Purchase: In-Person Only

\*not actual bracelets, will be TBS related\*

TBS Bracelets premade bracelets (\$5) or make your own bracelet (\$3)

TBS Paddles - painted paddles (\$20); engraved paddles (\$40-\$50)

TBS Stickers - all shapes and sizes (\$2)