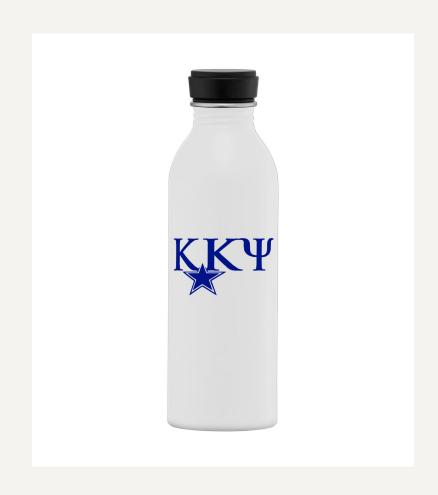

# KKΨ Alpha (continued)

KKPsi Water Bottle Insulated 17oz (\$15)

KKPsi Keychain (\$8)