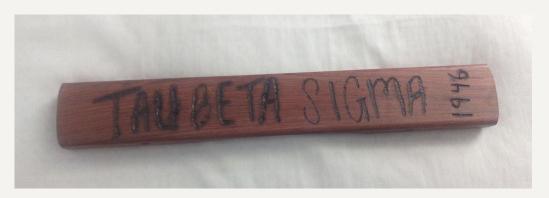

## **КК**Ψ Theta Phi

<u>Chapter Email:</u> thetaphiscrapbook@gmail.com <u>Chapter Contact:</u> Jimmy Paredes <u>Payment Methods:</u> Cash, Card, and Cashapp <u>How to Purchase:</u> In-Person Only

**Wood burned Marimba Bars (\$10-20)** 