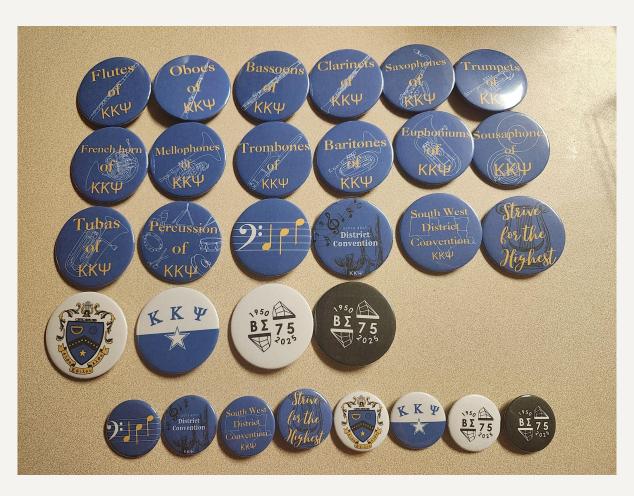

## KKΨ Beta Sigma

<u>Chapter Email:</u> betasigma@kkpsi.org <u>Chapter Contact:</u> Caitlyn Colca <u>Payment Methods:</u> Cash, Card, Zelle, and Venmo <u>How to Purchase:</u> In-Person Only

Regular pins (\$4 each) Mini pins (\$2 each)