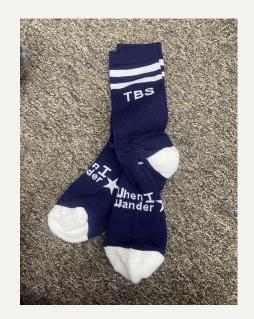

## **TBΣ** Delta (continued)

TBΣ socks (says
"When I Wander" (\$5)
Crochet turtle (\$15)
Crochet rose (\$8)
TBΣ Carabiner
(says "Sisters~In the
Bond") (\$3)