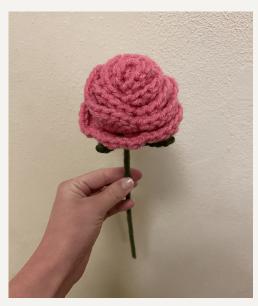

## **TBΣ** Delta (continued)

TBΣ socks (says
"When I Wander" (\$5)
Crochet turtle (\$15)
Crochet rose (\$8)
TBΣ Carabiner
(says "Sisters~In the
Bond") (\$3)