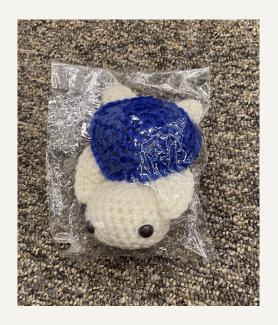

## **TBΣ** Delta (continued)

TBΣ socks (says
"When I Wander" (\$5)
Crochet turtle (\$15)
Crochet rose (\$8)
TBΣ Carabiner
(says "Sisters~In the
Bond") (\$3)