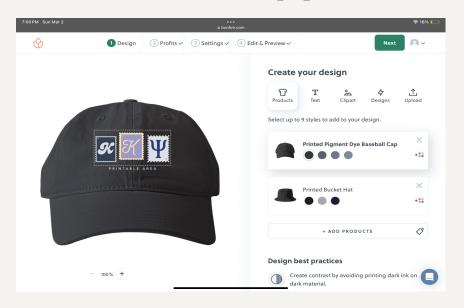

## **КК**Ψ Zeta Kappa (continued)

KKPsi Stamp ball caps and bucket hats variety of colors Baseball Cap (\$21.99) Bucket Hat (\$22.99)

KKPsi Stamp shirts - variety of colors with stamps saying "K K Psi" and stamps of symbols on the back of it Premium Unisex shirt (\$31.50) Eco Triblend shirt (\$32.99) Sweatshirt (\$38.50) Long sleeve tee (\$33.50) Hoodie (\$52.50)