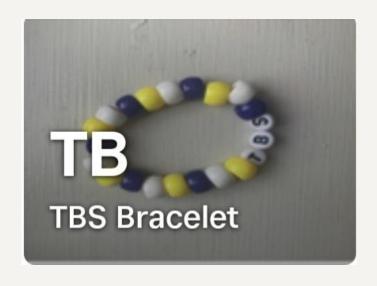

#### **Not Pictured:**

| TBS        | keychain  | ••••• | ••••• | ••••• | \$4 |
|------------|-----------|-------|-------|-------|-----|
| <b>TBS</b> | Bracelets | 2 for | \$1,  | 3 for | \$2 |