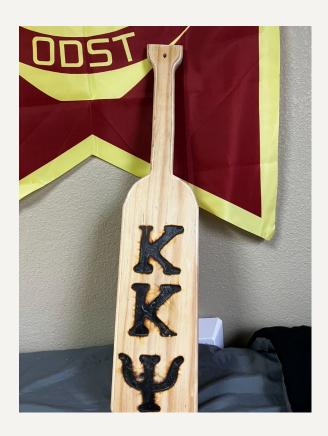

## **KKW Delta**

<u>Chapter Email:</u> kkydelta.fido@gmail.com <u>Chapter Contact:</u> Isaac Schweigert

<u>Payment Methods:</u> Cash and Card <u>How to Purchase:</u> In-Person Only

Custom Drum Heads - Used drum heads that have been hand painted by Delta brothers (price varies based on size)

Custom Paddles -Hand painted paddles by Delta Brothers (\$40)