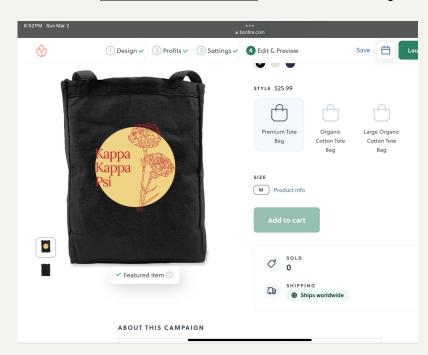

tank top (\$27.99)

Heavyweight Hoodie (\$49.99)

**CC long sleeve (\$32.99)** 

<u>Payment Methods:</u> Cash, Card, and Cashapp <u>How to Purchase:</u> In-Person Only

KKPsi Carnation Tote bags - multiple colors featuring the same carnation design as the shirts will have.

**Premium (\$25.99)** 

**Organic** (\$27.99)

Large Organic (\$26.95)