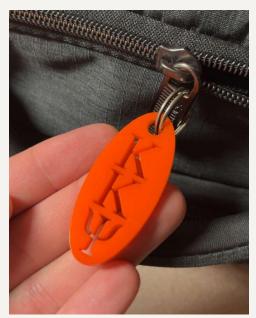

# KKΨ Delta (continued)

KKY Keychains - Blue 3D printed KKY keychains (1 for \$3, 2 for \$5)