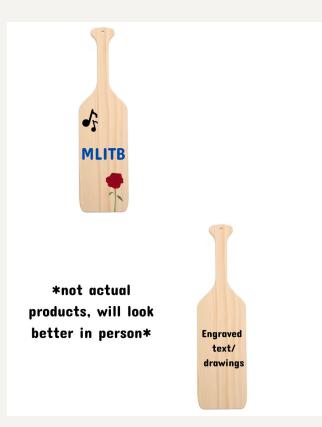

TBS Bracelets premade bracelets (\$5) or make your own bracelet (\$3)

TBS Paddles - painted paddles (\$20); engraved paddles (\$40-\$50)

TBS Stickers - all shapes and sizes (\$2)