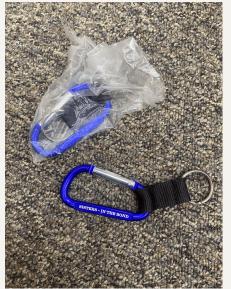

## **TBΣ** Delta (continued)

TBΣ socks (says
"When I Wander" (\$5)
Crochet turtle (\$15)
Crochet rose (\$8)
TBΣ Carabiner
(says "Sisters~In the
Bond") (\$3)