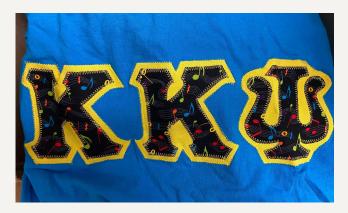

## KKW Alpha

<u>Chapter Email:</u> kkpsialpha@gmail.com <u>Chapter Contact:</u> Emma Swanson

<u>Payment Methods:</u> Cash, Card, and Venmo <u>How to Purchase:</u> In-Person Only

KKPsi blue shirt with the shrine on the back (\$15)

# KKΨ Alpha (continued)

KKPsi Water Bottle Insulated 17oz (\$15)

KKPsi Keychain (\$8)