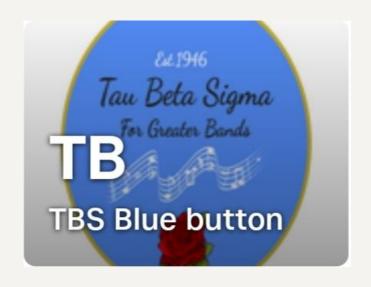

# **TBΣ Eta Pi (continued)**

Friendship bracelets: multiple colors - may say TBS, MLITB, MOTS, or FOF (\$2)

Buttons: can be custom made same-day or features the words TBS with a blue background and rose (\$2)