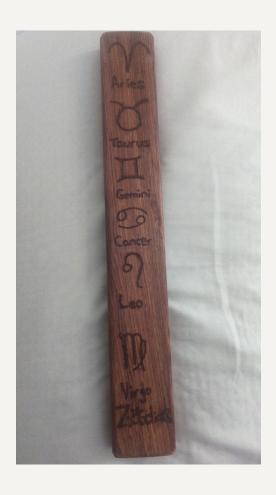

## **КК**Ψ Theta Phi

<u>Chapter Email:</u> thetaphiscrapbook@gmail.com <u>Chapter Contact:</u> Jimmy Paredes <u>Payment Methods:</u> Cash, Card, and Cashapp <u>How to Purchase:</u> In-Person Only

**Wood burned Marimba Bars (\$10-20)** 