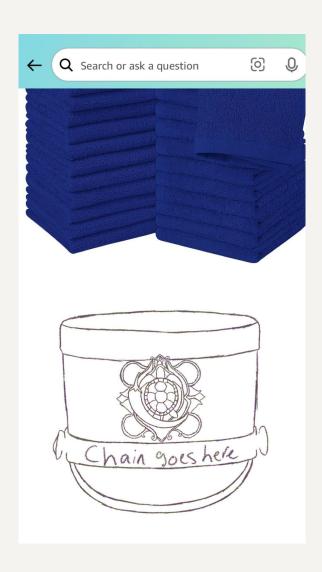

#### **Not Pictured:**

KKPsi Tumblers:
a navy tumbler with Fraternity letters
and a clear lid......\$25

Towel Raffle: a set of blue towels with embroidered Fraternity letters......\$1/ticket

KKPsi & TBS Bracelets