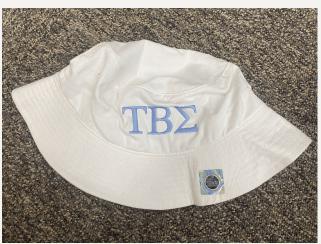

3D printed turtles (\$5)
Beaded bracelet (\$2)
TBΣ stickers (\$4)
Pepper stress squish (\$2)
TBΣ bucket hat (\$20)