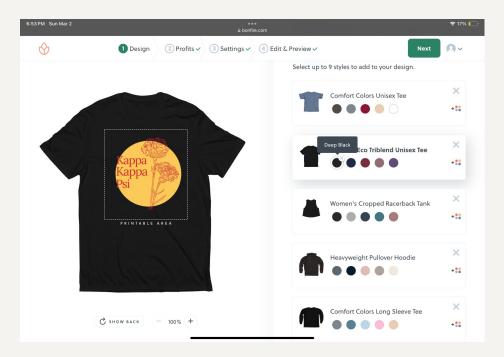

## KKΨ Zeta Kappa

<u>Chapter Email:</u> kkpsizk@gmail.com <u>Chapter Contact:</u> Makayla Humphrey

KKPsi Carnation Shirts - multiple colors of tee shirts, tank tops, hoodies, and sweatshirts.

Comfort Colors (\$26.99) Eco Triblend (\$25.99)

tank top (\$27.99)

Heavyweight Hoodie (\$49.99)

**CC long sleeve (\$32.99)** 

<u>Payment Methods:</u> Cash, Card, and Cashapp <u>How to Purchase:</u> In-Person Only

KKPsi Carnation Tote bags - multiple colors featuring the same carnation design as the shirts will have.

**Premium (\$25.99)** 

**Organic** (\$27.99)

Large Organic (\$26.95)